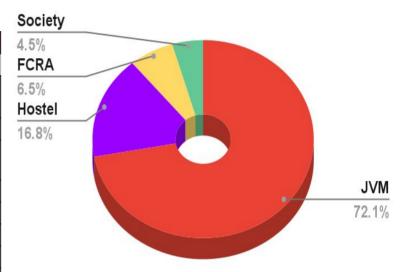

## **EXPENDITURE**

| JAGRATI VIDYA MANDIR      |             |  |  |  |
|---------------------------|-------------|--|--|--|
|                           |             |  |  |  |
| PURPOSE                   | AMOUNT      |  |  |  |
| TEACHING AND              |             |  |  |  |
| NON-TEACHING STAFF SALARY | 4,40,904.00 |  |  |  |
| EACH                      | 2,07,896.50 |  |  |  |
| REPAIRING AND             |             |  |  |  |
| MAINTENANCE               | 74,713.00   |  |  |  |
| ELECTRICITY               | 27,497.00   |  |  |  |
| PRINTING AND STATIONARY   | 3,144.00    |  |  |  |
| SCHOOL PROGRAMME          | 3,000.00    |  |  |  |
| BANK CHARGES              | 11.80       |  |  |  |
| TOTAL                     | 7,57,166.30 |  |  |  |
| HOSTEL                    |             |  |  |  |
| GROCERY                   | 1,27,789.00 |  |  |  |
| MEDICINE                  | 24,576.30   |  |  |  |
| FANS                      | 16,436.00   |  |  |  |
| GENERATOR FUEL AND        |             |  |  |  |
| STATIONARY                | 6,416.00    |  |  |  |
| REPAIRING AND             |             |  |  |  |
| MAINTENANCE               | 850.00      |  |  |  |
| TOTAL                     | 1,76,067.30 |  |  |  |

| FCRA                |           |
|---------------------|-----------|
| PURPOSE             | AMOUNT    |
| HOSTEL CONSTRUCTION | 66,780.00 |
| LIGHT EVENT         | 1760.00   |
| POST                | 71.00     |
| TOTAL               | 68,611.00 |

| SOCIETY EXPENDITURE            |           |  |  |  |
|--------------------------------|-----------|--|--|--|
| PURPOSE                        | AMOUNT    |  |  |  |
| OFFICE STAFF AND TEACHERS LOAN | 14,000.00 |  |  |  |
| ELECTRICITY BILLS              | 10,207.00 |  |  |  |
| PHONE AND INTERNET             | 5,447.00  |  |  |  |
| REPAIRING AND MAINTENANCE      | 5,102.00  |  |  |  |
| UTILISATION CERTIFICATE        | 4,500.00  |  |  |  |
| AUDIT CHARGE                   | 3,200.00  |  |  |  |
| DANAMOJO SERVICE AND IGST      |           |  |  |  |
| CHARGE                         | 2,788.95  |  |  |  |
| OTHERS*                        | 2,357.29  |  |  |  |
| TOTAL                          | 47,602.24 |  |  |  |