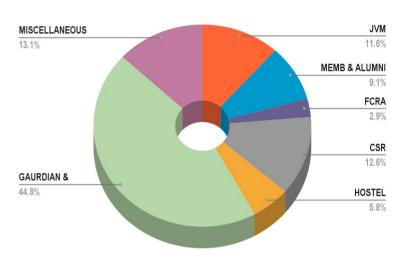

## **DONATIONS**

| JAGRATI VIDYA MANDIR  |             |  |  |  |
|-----------------------|-------------|--|--|--|
| PURPOSE               | AMOUNT      |  |  |  |
| EACH                  | 56,300.00   |  |  |  |
| JVM CARE              | 27,000.00   |  |  |  |
| YOGDAAN SI            | 965.00      |  |  |  |
| TOTAL                 | 84,265.00   |  |  |  |
| MEMBERS AND ALUMNI    |             |  |  |  |
| PURPOSE               | AMOUNT      |  |  |  |
| ALUMNI                | 63,449.00   |  |  |  |
| SOCIETY MEMBERS       | 2,110.00    |  |  |  |
| TOTAL                 | 65,559.00   |  |  |  |
| FCRA                  |             |  |  |  |
| PURPOSE               | AMOUNT      |  |  |  |
| BANK INTEREST         | 21,143.00   |  |  |  |
| TOTAL                 | 21,143.00   |  |  |  |
| CSR                   |             |  |  |  |
| PURPOSE               | AMOUNT      |  |  |  |
| GANGES INTERNATIONAL  | 91,500.00   |  |  |  |
| TOTAL                 | 91,500.00   |  |  |  |
| HOSTEL                |             |  |  |  |
| PURPOSE               | AMOUNT      |  |  |  |
| HOSTEL CONSTRUCTION   | 41,763.69   |  |  |  |
| TOTAL                 | 41,763.69   |  |  |  |
| GUARDIAN & GENERAL    |             |  |  |  |
| GUARDIAN DONATION*    | 3,14,400.00 |  |  |  |
| GENERAL DONATION      | 10,000.00   |  |  |  |
| TOTAL                 | 3,24,400.00 |  |  |  |
| MISCELLANEOUS         |             |  |  |  |
| LOAN RECOVERY         | 35,000.00   |  |  |  |
| DANAMOJO              | 31,148.42   |  |  |  |
| LOCAL AND RS DONATION | 20,160.00   |  |  |  |
| BANK INTEREST         | 8,529.00    |  |  |  |
| RAZORPAY              | 42.92       |  |  |  |
| TOTAL                 | 94,880.34   |  |  |  |

\* Hostel ,JVM Local & School Guardian Donation

| Quarter         | Expenses     | Donation     | Deficient/Surplus       |
|-----------------|--------------|--------------|-------------------------|
| APR-JUN (2023)  | 8,42,930.58  | 31,19,368.89 | 22,76,438.31 (Surplus)  |
| JULY-SEP (2023) | 10,49,446.84 | 7,23,511.03  | 3,25,935.81 (Deficient) |
| Total           | 18,92,377.42 | 38,42,879.92 | 19,50,502.5 (Surplus)   |